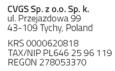

## GS Cork Pads with self adhesive foam, product in roll with foil Thickness 2-8 mm

Technical Data Sheet

## Description

White self adhesive foam is a kind of a adhesive layer with a very good adhesion to glass.

It's easy removable from glass, wood, PVC, metal and other smooth surfaces.

This product may leave the delicate marks on the glass, after prolonged storage which is easily removable with cleaning liquids for example: isopropanol.