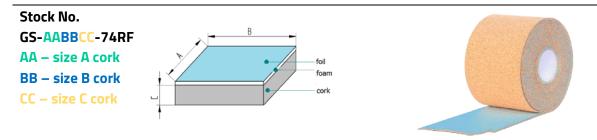

## GS Cork Pads with self adhesive foam, product in roll with foil Thickness 2-8 mm

Technical Data Sheet

## Description

White self adhesive foam is a kind of a adhesive layer with a very good adhesion to glass.

It's easy removable from glass, wood, PVC, metal and other smooth surfaces.

This product may leave the delicate marks on the glass, after prolonged storage which is easily removable with cleaning liquids for example: isopropanol.

| Foil | parameters |
|------|------------|
|------|------------|

**Cork parameters** 

Cork pad parameters

| Parameter | Unit | Value | Norm |
|-----------|------|-------|------|
| Color     | -    | blue  | -    |